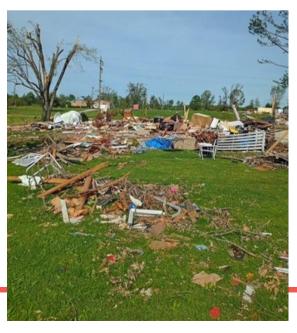

## Disaster Relief Callout

The GWBA Disaster Relief Team was on the ground working May 26 thru 28 in the Marion Illinois area doing chain saw and clean up work following the recent tornados in that area. We give great thanks to Harold Howell for organizing this effort and appreciate each person who went to help.