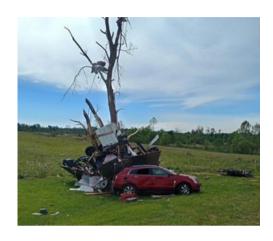

## Disaster Relief Callout

The GWBA Disaster Relief Team was on the ground working May 26 thru 28 in the Marion Illinois area doing chain saw and clean up work following the recent tornados in that area. We give great thanks to Harold Howell for organizing this effort and appreciate each person who went to help.