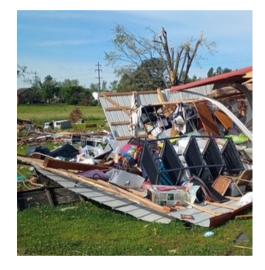

## Disaster Relief Callout

The GWBA Disaster Relief Team was on the ground working May 26 thru 28 in the Marion Illinois area doing chain saw and clean up work following the recent tornados in that area. We give great thanks to Harold Howell for organizing this effort and appreciate each person who went to help.