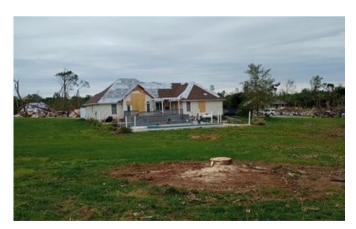

## Disaster Relief Callout

The GWBA Disaster Relief Team was on the ground working May 26 thru 28 in the Marion Illinois area doing chain saw and clean up work following the recent tornados in that area. We give great thanks to Harold Howell for organizing this effort and appreciate each person who went to help.