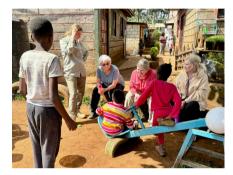

#### **FBC Carmi Mission Trip to Kenya**

A group from First Baptist Church Carmi just returned from a mission trip in Kenya. The group was composed of Todd and Amy Neibel, Doug and Connie Devore, Bill and Niece Edwards, Brandon and Emily Edwards and

their children Clayton and Emily. The group went on an extended tour of Kenya and spent five days working at the Fountain of Hope Center. The Fountain of Hope Center is a private enterprise who because of their commitment to Christ provides a home for needy children and youth. Fountain of Hope does not receive any government funding and relies upon either the resources of the family who started it or private donations. An organization named ACTS of Africa handled the group's arrangements for this trip. The group helped in the classrooms and played games with the kids. They were also involved in several handyman projects that were

very much needed. This was a great way to do Christian service while also taking some time to tour a different part of the world. Wherever we go there are

opportunities to serve in the cause of Christ.