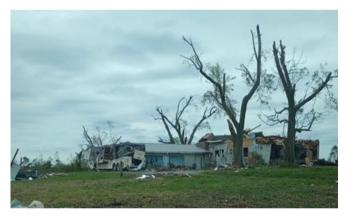

## Disaster Relief Callout

The GWBA Disaster Relief Team was on the ground working May 26 thru 28 in the Marion Illinois area doing chain saw and clean up work following the recent tornados in that area. We give great thanks to Harold Howell for organizing this effort and appreciate each person who went to help.