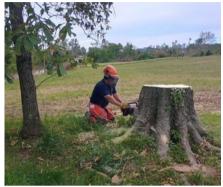

## Disaster Relief Callout

The GWBA Disaster Relief Team was on the ground working May 26 thru 28 in the Marion Illinois area doing chain saw and clean up work following the recent tornados in that area. We give great thanks to Harold Howell for organizing this effort and appreciate each person who went to help.