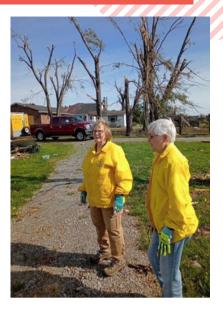

## Disaster Relief Callout

The GWBA Disaster Relief Team was on the ground working May 26 thru 28 in the Marion Illinois area doing chain saw and clean up work following the recent tornados in that area. We give great thanks to Harold Howell for organizing this effort and appreciate each person who went to help.