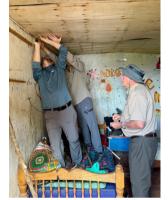

#### **FBC Carmi Mission Trip to Kenya**

A group from First Baptist Church Carmi just returned from a mission trip in Kenya. The group was composed of Todd and Amy Neibel, Doug and Connie Devore, Bill and Niece Edwards, Brandon and Emily Edwards and

their children Clayton and Emily. The group went on an extended tour of Kenya and spent five days working at the Fountain of Hope Center. The Fountain of Hope Center is a private enterprise who because of their commitment to Christ provides a home for needy children and youth. Fountain of Hope does not receive any government funding and relies upon either the resources of the family who started it or private donations. An organization named ACTS of Africa handled the group's arrangements for this trip. The group helped in the classrooms and played games with the kids. They were also involved in several handyman projects that were

very much needed. This was a great way to do Christian service while also taking some time to tour a different part of the world. Wherever we go there are

opportunities to serve in the cause of Christ.